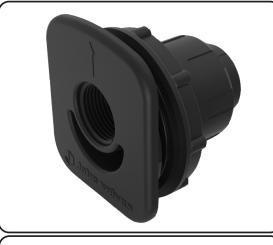

# TANK MOUNT ADAPTOR PRODUCT INFO

### Description

For mounting of float valve in tank with garden hose connection. Makes for easy installation of 3/4" float valves into tanks and troughs.

#### **Features**

- TankMount fits through Rubbermaid 2" drain hole
- Easily adapts to most Poly and Galvanised tanks
- Offset 3/4" inlet gives added float valve clearance from tank bottom
- Backnut design with 3/4" FGHT prevents hose twist
- Tough UV reinforced nylon material construction
- Quality Nitrile Seals
- Max Pressure rating 150 psi
- 3/4" FGHT x 3/4" FNPT