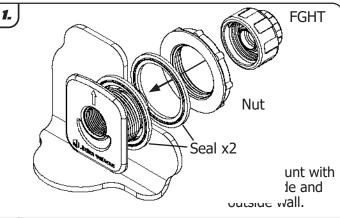

#### **Features**

- TankMount fits through Rubbermaid 2" drain hole
- Easily adapts to most Poly and Galvanised tanks
- Offset 3/4" inlet gives added float valve clearance from tank bottom
- Backnut design with 3/4" FGHT prevents hose twist
- Tough UV reinforced nylon material construction
- Quality Nitrile Seals
- Max Pressure rating 150 psi
- 3/4" FGHT x 3/4" FNPT