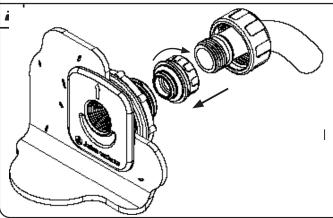

#### **Features**

- TankMount fits through Rubbermaid 2" drain hole
- Easily adapts to most Poly and Galvanised tanks
- Offset 3/4" inlet gives added float valve clearance from tank bottom
- Backnut design with 3/4" FGHT prevents hose twist
- Tough UV reinforced nylon material construction
- Quality Nitrile Seals
- Max Pressure rating 150 psi
- 3/4" FGHT x 3/4" FNPT