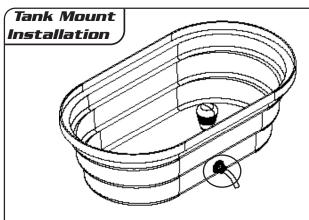

### Description

For mounting of float valve in tank with garden hose connection. Makes for easy installation of 3/4" float valves into tanks and troughs.