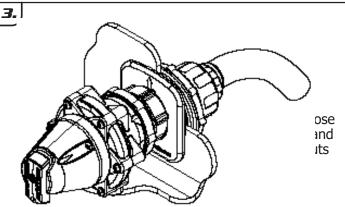

# TANK MOUNT ADAPTOR PRODUCT INFO

### Description

For mounting of float valve in tank with garden hose connection. Makes for easy installation of 3/4" float valves into tanks and troughs.

#### **Features**

- TankMount fits through Rubbermaid 2" drain hole
- Easily adapts to most Poly and Galvanised tanks
- Offset 3/4" inlet gives added float valve clearance from tank bottom
- Backnut design with 3/4" FGHT prevents hose twist
- Tough UV reinforced nylon material construction
- Quality Nitrile Seals
- Max Pressure rating 150 psi
- 3/4" FGHT x 3/4" FNPT