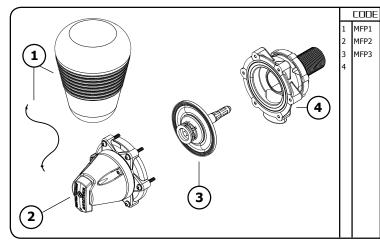

# MEGAFLOW TROUGH VALVE PARTS IDENTIFICATION SHEET

DESCRIPTION

Diaphragm Assembly

Detach Base Assembly

Cap & Actuator Assembly

Float Assembly