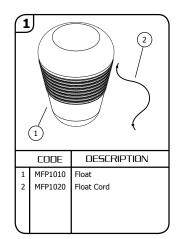

# MEGAFLOW TROUGH VALVE PARTS IDENTIFICATION SHEET

DESCRIPTION

Diaphragm Assembly

Detach Base Assembly

Cap & Actuator Assembly

Float Assembly