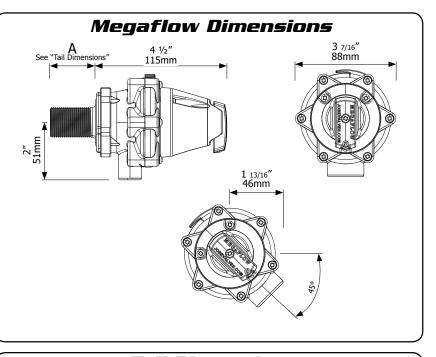

## MEGAFLOW. TROUGH VALVE

| Tail Dimensions                  |     |        |  |  |  |  |
|----------------------------------|-----|--------|--|--|--|--|
| Dimension A                      | mm  | inches |  |  |  |  |
| 20mm (3/4") Short Tail           | 22  | 7/8    |  |  |  |  |
| 25mm (1" ) bsp/npt short tail    | 22  | 7/8    |  |  |  |  |
| 32mm (1 1/4") bsp/npt short tail | 25  | 1      |  |  |  |  |
| 15mm (1/2") Long Tail            | 100 | 4      |  |  |  |  |
| 20mm (3/4") long tail            | 38  | 1 1/2  |  |  |  |  |
| 25mm (1" )bsp/npt long tail      | 54  | 2 1/8  |  |  |  |  |
| 32mm (1 1/4") bsp/npt long tail  | 60  | 2 3/8  |  |  |  |  |