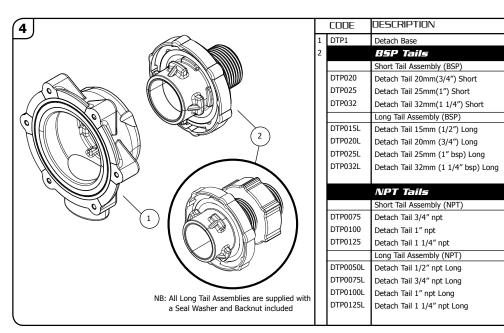

# MEGAFLOW TROUGH VALVE PARTS IDENTIFICATION SHEET

DESCRIPTION

Diaphragm Assembly

Detach Base Assembly

Cap & Actuator Assembly

Float Assembly