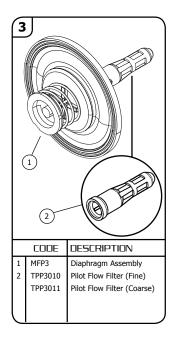

# MEGAFLOW TROUGH VALVE PARTS IDENTIFICATION SHEET

DESCRIPTION

Diaphragm Assembly

Detach Base Assembly

Cap & Actuator Assembly

Float Assembly