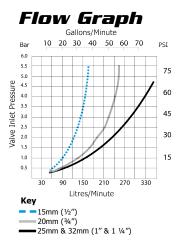

#### Features

- High flow
- Compact robust construction
- 20-60mm (¾" 2½") water level differential (increases as water pressure increases)
- Positive on/off operation
- Lock off with cord lock
- 0.3 10 bar (5 150 P.S.I.) pressure rating
- Inlet filter
- Constructed from corrosion resistant materials
- Under water installation helps avoid freezing
- Valve is less prone to stock damage