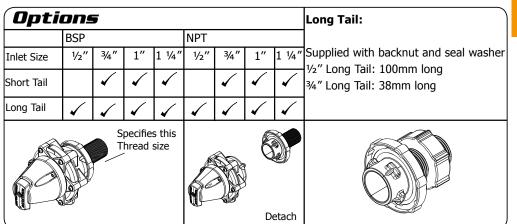

| MEGAFLOW TROUGH VALVE SPECIFICATION                                                                                                                                                                                                  |      |            |      |                  |      |  |  |  |
|--------------------------------------------------------------------------------------------------------------------------------------------------------------------------------------------------------------------------------------|------|------------|------|------------------|------|--|--|--|
| PRODUCT                                                                                                                                                                                                                              | CODE | INLET SIZE | CODE | OPTIONS          | CODE |  |  |  |
| Megaflow                                                                                                                                                                                                                             | MFV  | ½″ bsp/npt | 15   | Detach Base      | D    |  |  |  |
| Trough Valve                                                                                                                                                                                                                         |      | ¾″ bsp/npt | 20   | Long Tail Thread | LT   |  |  |  |
|                                                                                                                                                                                                                                      |      | 1" bsp     | 25   |                  |      |  |  |  |
|                                                                                                                                                                                                                                      |      | 1" npt     | 1    |                  |      |  |  |  |
|                                                                                                                                                                                                                                      |      | 1 ¼" bsp   | 32   |                  |      |  |  |  |
|                                                                                                                                                                                                                                      |      | 1 ¼" npt   | 114  |                  |      |  |  |  |
| (e.g) A Megaflow Trough Valve with: <sup>3</sup> / <sub>4</sub> " bsp inlet thread, detach base, long tail thread has<br>the following spec number: MFV 20 D LT NOTE: If no options are specified the standard ones will be supplied |      |            |      |                  |      |  |  |  |

## MEGAFLOW. TROUGH VALVE

| Tail Dimensions                  |     |        |  |  |  |  |
|----------------------------------|-----|--------|--|--|--|--|
| Dimension A                      | mm  | inches |  |  |  |  |
| 20mm (3/4") Short Tail           | 22  | 7/8    |  |  |  |  |
| 25mm (1" ) bsp/npt short tail    | 22  | 7/8    |  |  |  |  |
| 32mm (1 1/4") bsp/npt short tail | 25  | 1      |  |  |  |  |
| 15mm (1/2") Long Tail            | 100 | 4      |  |  |  |  |
| 20mm (3/4") long tail            | 38  | 1 1/2  |  |  |  |  |
| 25mm (1" )bsp/npt long tail      | 54  | 2 1/8  |  |  |  |  |
| 32mm (1 1/4") bsp/npt long tail  | 60  | 2 3/8  |  |  |  |  |