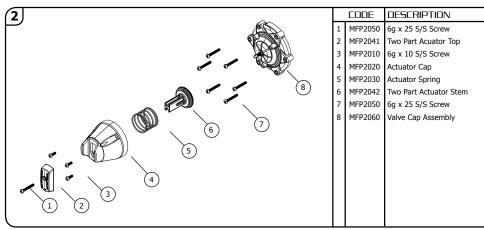

# MEGAFLOW TROUGH VALVE PARTS IDENTIFICATION SHEET

DESCRIPTION

Diaphragm Assembly

Detach Base Assembly

Cap & Actuator Assembly

Float Assembly