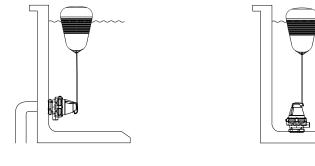

#### Description

TROUGH VALV

**Megaflow trough valves** are float operated valves for use in automatic filling of water troughs. The valve is configured for **underwater mounting only**. The float is connected to the valve with a nylon cord, this operates a pilot valve, when the water level drops, the pilot valve is opened and the main diaphragm valve is activated. Megaflow is a good choice where its **high flow**, compact, robust, non corrosive construction is beneficial.

Note: Before using check that under water mounting is allowed by local regulations. Note: Product may differ slightly from these specs due to ongoing product development.

2.1