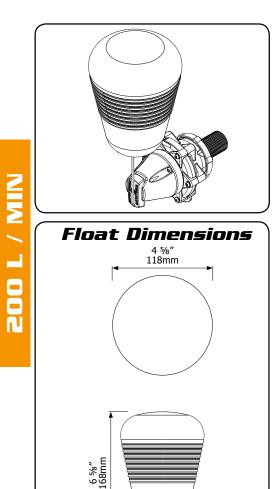

## MEGAFLOW. TROUGH VALVE

| Tail Dimensions                  |     |        |  |  |  |  |
|----------------------------------|-----|--------|--|--|--|--|
| Dimension A                      | mm  | inches |  |  |  |  |
| 20mm (3/4") Short Tail           | 22  | 7/8    |  |  |  |  |
| 25mm (1" ) bsp/npt short tail    | 22  | 7/8    |  |  |  |  |
| 32mm (1 1/4") bsp/npt short tail | 25  | 1      |  |  |  |  |
| 15mm (1/2") Long Tail            | 100 | 4      |  |  |  |  |
| 20mm (3/4") long tail            | 38  | 1 1/2  |  |  |  |  |
| 25mm (1" )bsp/npt long tail      | 54  | 2 1/8  |  |  |  |  |
| 32mm (1 1/4") bsp/npt long tail  | 60  | 2 3/8  |  |  |  |  |